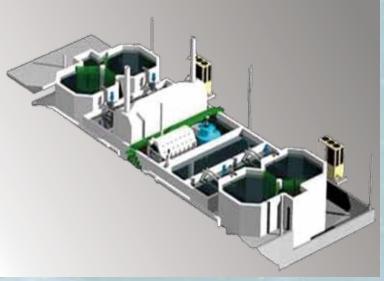

FOAM FRACTIONATION, REMOVAL, FILTRATION, DEGASSING, AERATION, CIRCULATION

## SKIM ONE S

| MODELS          | Water<br>flow<br>mc/h | Air<br>flow<br>mc/h | Aerator<br>power<br>HP | Overall dimensions AxBxH cm | Unit<br>weight<br>kg | Water<br>volume<br>I |
|-----------------|-----------------------|---------------------|------------------------|-----------------------------|----------------------|----------------------|
| SKIM ONE 300 TK | 300                   | 80                  | 3,0                    | 200x360x338h                | 500                  | 7000                 |
| SKIM ONE 500 TK | 500                   | 120                 | 4,0                    | 200x360x338h                | 500                  | 7000                 |
|                 |                       |                     |                        |                             |                      |                      |
| SKIM ONE 300 S  | 300                   | 80                  | 3,0                    | 200x220x340h                | 350                  | (4300)               |
| SKIM ONE 500 S  | 500                   | 120                 | 4,0                    | 200x220x340h                | 350                  | (4300)               |