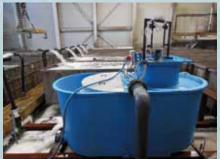

## SKIM ONE S

| MODELS          | Water<br>flow<br>mc/h | Air<br>flow<br>mc/h | Aerator<br>power<br>HP | Overall dimensions AxBxH cm | Unit<br>weight<br>kg | Water<br>volume<br>I |
|-----------------|-----------------------|---------------------|------------------------|-----------------------------|----------------------|----------------------|
| SKIM ONE 300 TK | 300                   | 80                  | 3,0                    | 200x360x338h                | 500                  | 7000                 |
| SKIM ONE 500 TK | 500                   | 120                 | 4,0                    | 200x360x338h                | 500                  | 7000                 |
|                 |                       |                     |                        |                             |                      |                      |
| SKIM ONE 300 S  | 300                   | 80                  | 3,0                    | 200x220x340h                | 350                  | (4300)               |
| SKIM ONE 500 S  | 500                   | 120                 | 4,0                    | 200x220x340h                | 350                  | (4300)               |