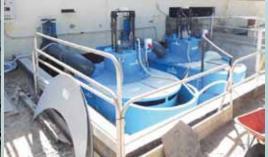

## SKIM ONE S

| MODELS          | Water<br>flow<br>mc/h | Air<br>flow<br>mc/h | Aerator<br>power<br>HP | Overall dimensions AxBxH cm | Unit<br>weight<br>kg | Water<br>volume<br>I |
|-----------------|-----------------------|---------------------|------------------------|-----------------------------|----------------------|----------------------|
| SKIM ONE 300 TK | 300                   | 80                  | 3,0                    | 200x360x338h                | 500                  | 7000                 |
| SKIM ONE 500 TK | 500                   | 120                 | 4,0                    | 200x360x338h                | 500                  | 7000                 |
|                 |                       |                     |                        |                             |                      |                      |
| SKIM ONE 300 S  | 300                   | 80                  | 3,0                    | 200x220x340h                | 350                  | (4300)               |
| SKIM ONE 500 S  | 500                   | 120                 | 4,0                    | 200x220x340h                | 350                  | (4300)               |