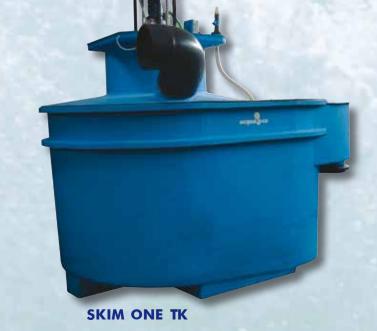

## SKIM ONE S

| MODELS          | Water<br>flow<br>mc/h | Air<br>flow<br>mc/h | Aerator<br>power<br>HP | Overall dimensions AxBxH cm | Unit<br>weight<br>kg | Water<br>volume<br>I |
|-----------------|-----------------------|---------------------|------------------------|-----------------------------|----------------------|----------------------|
| SKIM ONE 300 TK | 300                   | 80                  | 3,0                    | 200x360x338h                | 500                  | 7000                 |
| SKIM ONE 500 TK | 500                   | 120                 | 4,0                    | 200x360x338h                | 500                  | 7000                 |
|                 |                       |                     |                        |                             |                      |                      |
| SKIM ONE 300 S  | 300                   | 80                  | 3,0                    | 200x220x340h                | 350                  | (4300)               |
| SKIM ONE 500 S  | 500                   | 120                 | 4,0                    | 200x220x340h                | 350                  | (4300)               |