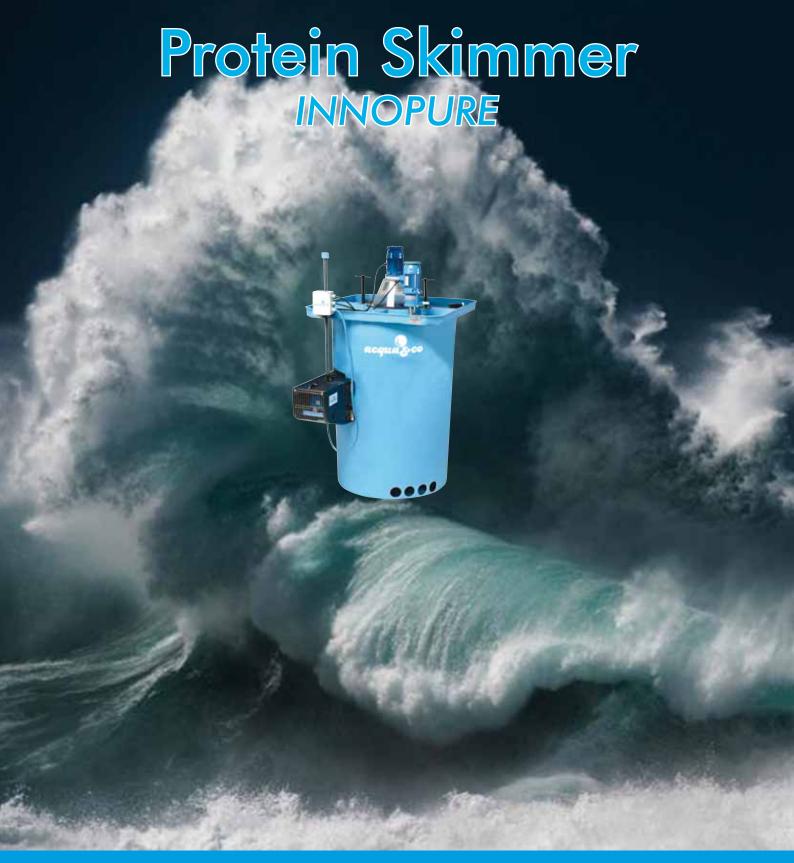

FOAM FRACTIONATION, REMOVAL, FILTRATION, DEGASSING, AERATION, CIRCULATION







## SKIM ONE S

| MODELS          | Water<br>flow<br>mc/h | Air<br>flow<br>mc/h | Aerator<br>power<br>HP | Overall dimensions AxBxH cm | Unit<br>weight<br>kg | Water<br>volume<br>I |
|-----------------|-----------------------|---------------------|------------------------|-----------------------------|----------------------|----------------------|
| SKIM ONE 300 TK | 300                   | 80                  | 3,0                    | 200x360x338h                | 500                  | 7000                 |
| SKIM ONE 500 TK | 500                   | 120                 | 4,0                    | 200x360x338h                | 500                  | 7000                 |
|                 |