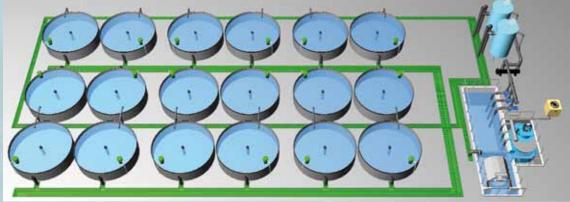

| 3,0                    | 200x360x338h                | 500                  | 7000                 |
| SKIM ONE 500 TK | 500                   | 120                 | 4,0                    | 200x360x338h                | 500                  | 7000                 |
|                 |                       |                     |                        |                             |                      |                      |
| SKIM ONE 300 S  | 300                   | 80                  | 3,0                    | 200x220x340h                | 350                  | (4300)               |
| SKIM ONE 500 S  | 500                   | 120                 | 4,0                    | 200x220x340h                | 350                  | (4300)               |







M One