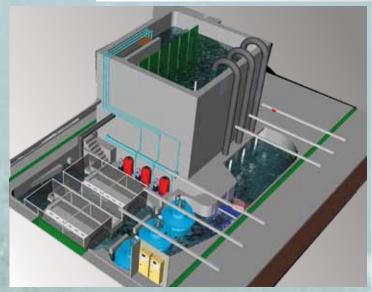

| 3,0                    | 200x360x338h                | 500                  | 7000                 |
| SKIM ONE 500 TK | 500                   | 120                 | 4,0                    | 200x360x338h                | 500                  | 7000                 |
|                 |                       |                     |                        |                             |                      |                      |
| SKIM ONE 300 S  | 300                   | 80                  | 3,0                    | 200x220x340h                | 350                  | (4300)               |
| SKIM ONE 500 S  | 500                   | 120                 | 4,0                    | 200x220x340h                | 350                  | (4300)               |







M One