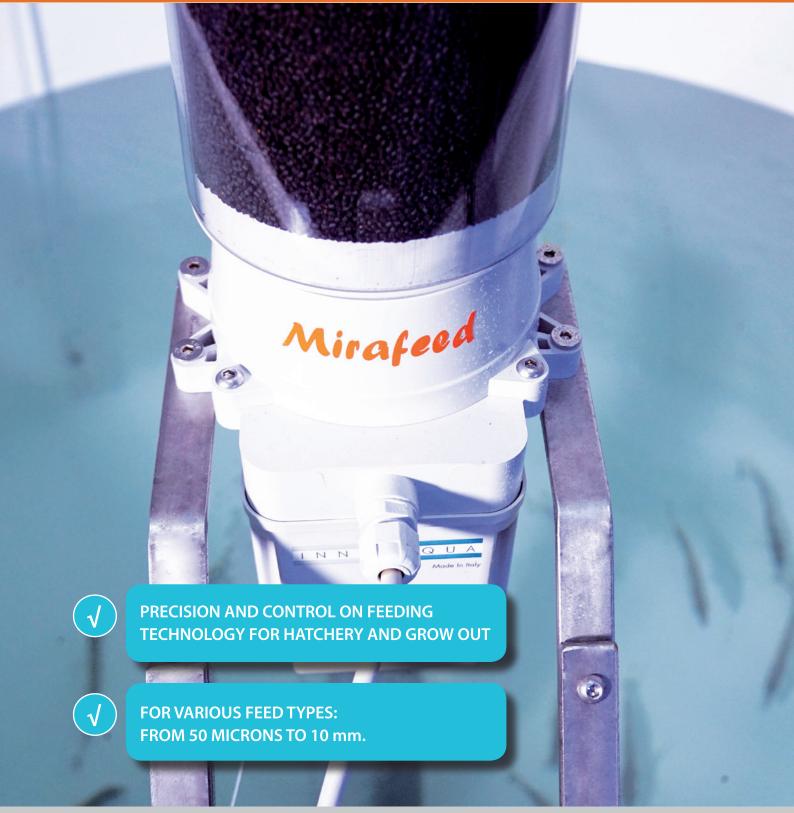

### MiraFeed

High accuracy, control and precision feeding.

#### **Dosing and Accuracy**

The most versatile and accurate dosing feeder at the aquaculture market.

Simple handling, easy cleaning and compact.

Broad range of applications: hatcheries, ongrowing plants and research centers.

Various feed types: powder, crumbled and microcapsulated.

Designed to avoid vault and caking problems.

Designed to prevent humidity and splashes

Designed and manufactured in the EU by INNOVAQUA.

INNOVAQUA

Several dosing disks from 0.3 g. to 45 g. per dose.

Electric or compressed air spreaders.

It works with safe voltage to 24 VAC.

| MODELS       | MIN        | MAX    | Lab      | Larvae   | Fry      | Nursery | Ongrow   |
|--------------|------------|--------|----------|----------|----------|---------|----------|
| MiraFeed 100 | 50 microns | 2 mm   | <b>\</b> | <b>√</b> | <b>√</b> |         |          |
| MiraFeed 300 | 0,5 mm     | 2,5 mm | <b>√</b> |          | <b>√</b> | √       |          |
| MiraFeed 700 | 0,5 mm     | 10 mm  |          |          |          | √       | <b>√</b> |