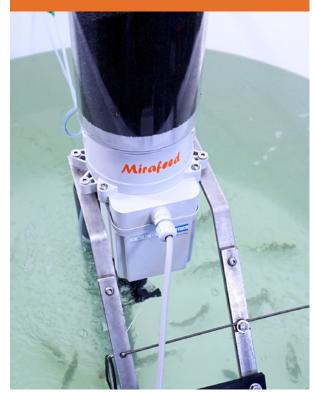

The power unit includes a low pressure air blower for micro-diets in high humidity environments, keeping the feed dried and avoiding a caking effect.

Designed with specific accessories to avoid the vault effect when used with small grain and high-fat feed.

Several dosing disks from 0.3 g. to 45 g. per dose.

Electric or compressed air spreaders.

It works with safe voltage to 24 VAC.

| MODELS       | MIN        | MAX    | Lab      | Larvae   | Fry      | Nursery | Ongrow   |
|--------------|------------|--------|----------|----------|----------|---------|----------|
| MiraFeed 100 | 50 microns | 2 mm   | <b>\</b> | <b>√</b> | <b>√</b> |         |          |
| MiraFeed 300 | 0,5 mm     | 2,5 mm | <b>√</b> |          | <b>√</b> | √       |          |
| MiraFeed 700 | 0,5 mm     | 10 mm  |          |          |          | √       | <b>√</b> |