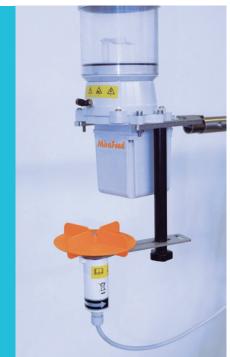

#### Models

Easy transformation between models with the conversion kits.

A single engine allows multiple applications with a wide variety of accessories to configure depending on the feed size and application.

Several dosing disks from 0.3 g. to 45 g. per dose.

Electric or compressed air spreaders.

It works with safe voltage to 24 VAC.

| MODELS       | MIN        | MAX    | Lab      | Larvae   | Fry      | Nursery | Ongrow   |
|--------------|------------|--------|----------|----------|----------|---------|----------|
| MiraFeed 100 | 50 microns | 2 mm   | <b>\</b> | <b>√</b> | <b>√</b> |         |          |
| MiraFeed 300 | 0,5 mm     | 2,5 mm | <b>√</b> |          | <b>√</b> | √       |          |
| MiraFeed 700 | 0,5 mm     | 10 mm  |          |          |          | √       | <b>√</b> |