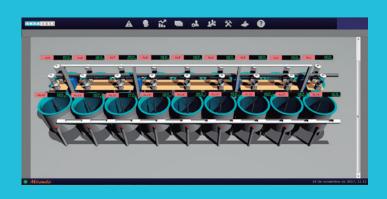

## MiraFeed + Miranda

#### MONITORING AND CONTROL FEEDING SYSTEM

Miranda is an integral control system of parameters for aquaculture and water industries developed by INNOVAQUA.

Miranda is an excellent work tool robust and reliable for producers, managers and researchers, allowing you to monitor and control parameters in real-time, on-site or remotely.

MIRAFEED can be directly controlled by our Miranda system offering you an outstanding fish feed management. It allows users to remotely set up feeding schedules, use custom-made feeding charts and manage data through graphs and reports

# Miranda FEEDER MODULE

- **Remote** feeders programming and supervision.
- Automatic calculation of feeding based in custom growing tables configurable by user.
- **Special Larvae:** Feeding calculation using volume and days post hatching (dph).
- **Auto-demand** feeding control our sensors.
- Feeding correction (samples, mortality...)
- Possibility of **probes integration** with feeding adjust (temperature and Oxygen)
- Access to the records to see **historical data** with graphic interface.