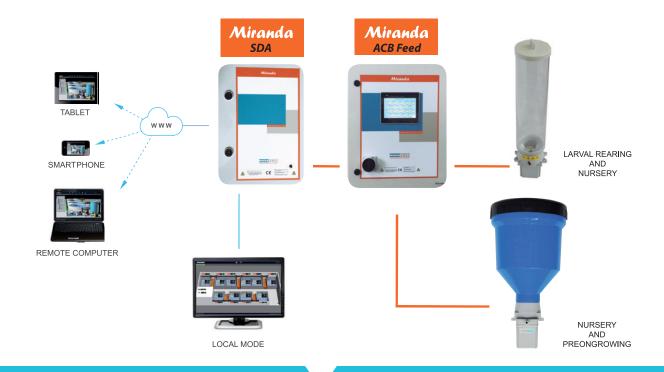

#### MONITORING AND CONTROL FEEDING SYSTEM

Miranda is an integral control system of parameters for aquaculture and water industries developed by INNOVAQUA.

Miranda is an excellent work tool robust and reliable for producers, managers and researchers, allowing you to monitor and control parameters in real-time, on-site or remotely.

MIRAFEED can be directly controlled by our Miranda system offering you an outstanding fish feed management. It allows users to remotely set up feeding schedules, use custom-made feeding charts and manage data through graphs and reports

# Miranda FEEDER MODULE

- **Remote** feeders programming and supervision.
- Automatic calculation of feeding based in custom growing tables configurable by user.
- **Special Larvae:** Feeding calculation using volume and days post hatching (dph).
- **Auto-demand** feeding control our sensors.
- Feeding correction (samples, mortality...)
- Possibility of **probes integration** with feeding adjust (temperature and Oxygen)
- Access to the records to see **historical data** with graphic interface.